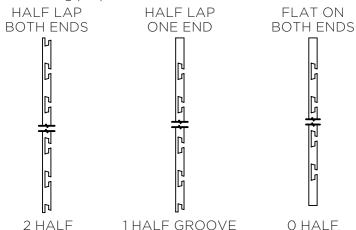

#### **FDGF FINISHES**

Slatwall panel edges available in multiple configurations for stacking purposes.

2 HALF GROOVES For stacking on both ends

1 HALF GROOVE Square end on one side and half groove on the other for stacking

**GROOVES** Sauare end on both top and bottom