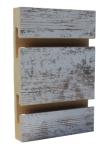

retail and storage spaces. As one of few custom Slatwall suppliers, McGowen Displays, Inc provides custom Slatwall panels in a variety of colors, patterns, sizes; designed to the customer's specifications.

#### WOODGRAINS



BARNWOOD Melamine



**BLACK RIDGE** PINE Melamine



BIRCH Melamine



CHERRY Melamine



CHOCOLATE CHERRY Melamine



HARD ROCK MAPLE Melamine



KNOTTY PINE Melamine



MAHOGANY Melamine



Melamine



**PEARWOOD** Melamine



WALNUT Melamine



WEATHERED BARNWOOD Melamine



MOSSY OAK® BREAK-UP® INFINITY Melamine

#### WILDERNESS COLLECTION



ASPEN OAK\* Melamine



BRECKENRIDGE OAK Melamine



CAMPFIRE ASH\* Melamine



STORMY OAK\* Melamine



TIMBER CREEK OAK\* Melamine



**FARMHOUSE** PLANKS\* Melamine



FARMHOUSE COLLECTION

RECLAIMED BARNWOOD\* Melamine



WHITEWASHED FENCE\* Melamine

#### **SOLIDS**



Melamine & HPL Melamine & HPL



BETTER BLACK



Melamine



Melamine & HPL



GRAY Melamine



LIGHT GRAY Melamine



WHITE Melamine & HPL

#### **SILVERS**



**BRUSHED** ALUMINUM Melamine & HPL



CALYPSO GOLD INDUSTRY Melamine



MIRROR Glass

### **VENEERS**





BIRCH VENEER MAPLE VENEER RED OAK



PAINT GRADE

**RAW** 

#### ECHNICAL SPECIFICATIONS

Melamine

- Standard Sheet Sizes: 4' x 8' and 5' x 8' long direction (horizontal)
- Custom sizes on short direction slatwall (vertical)
- 5' x 10' special order
- Square edges and half grooves

#### SLATWALL ORIENTATION



- · Long Direction recommended for applying to a wall
- · Short Direction recommended for use around columns and great for display fixtures

# Short Direction 8

####