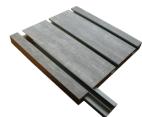

## SLATWALL PANELS

As one of the U.S.'s leading Slatwall distributors, we have been providing Slatwall panels that have been utilized in the retail industry, as wall coverings and product displays for years. Typically manufactured from MDF with slots to accept multiple accessories, they are often painted, digitally printed on or laminated with an array of substrates. All of our Slatwall is made to order creating custom retail and storage spaces. As one of few custom Slatwall suppliers, McGowen Displays, Inc provides custom Slatwall panels in a variety of colors, patterns, sizes; designed to the customer's specifications.

#### ECHNICAL SPECIFICATIONS

Melamine

- Standard Sheet Sizes: 4' x 8' and 5' x 8' long direction (horizontal)
- Custom sizes on short direction slatwall (vertical)
- 5' x 10' special order
- Square edges and half grooves

#### SLATWALL ORIENTATION

- · Long Direction recommended for applying to a wall
- · Short Direction recommended for use around columns and great for display fixtures

#### **GROOVE OPTIONS**

- 3" OC grooves
- 6" OC grooves
- Custom grooves available