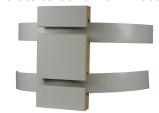

#### **INSERTS**

- · Slatwall without inserts is considered light duty
- Metal inserts add strength
- Plastic inserts are for decorative use only, they do not add strength

Aluminum Inserts

Plastic Inserts