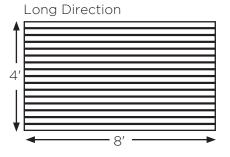

#### ECHNICAL SPECIFICATIONS

Melamine

- Standard Sheet Sizes: 4' x 8' and 5' x 8' long direction (horizontal)
- Custom sizes on short direction slatwall (vertical)
- 5' x 10' special order
- Square edges and half grooves

#### SLATWALL ORIENTATION

- · Long Direction recommended for applying to a wall
- · Short Direction recommended for use around columns and great for display fixtures

# Short Direction 8